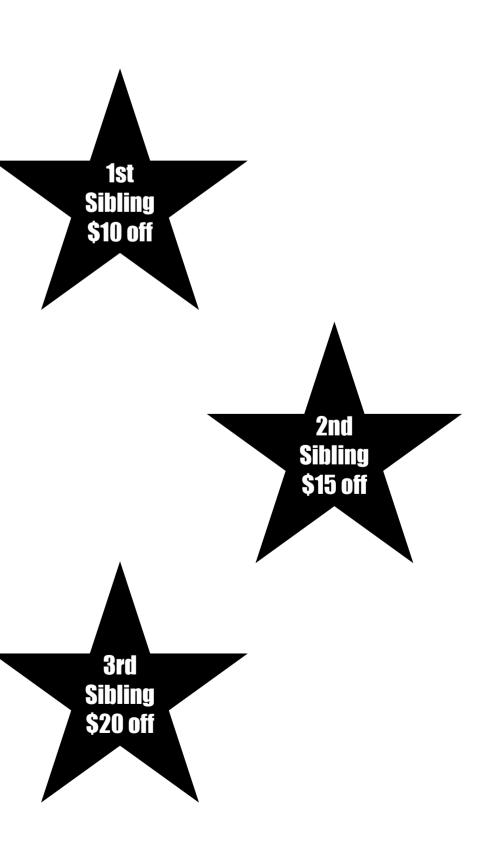

# PURE MOVEMENT DANCE

|                |                     |                |                 |                   |                  |                  |                      |             |                 |                  |                  |                 |                |                   | ,,                 |              |                |            |                   |
|----------------|---------------------|----------------|-----------------|-------------------|------------------|------------------|----------------------|-------------|-----------------|------------------|------------------|-----------------|----------------|-------------------|--------------------|--------------|----------------|------------|-------------------|
|                |                     | MONDAY         | I               |                   |                  |                  |                      |             |                 |                  |                  | WEDNESDAY       |                | 1                 |                    |              |                |            |                   |
| Studio 1       | Studio 2            | Studio 3       | Studio 4        | Studio 5          | Studio 1         | Studio 2         | Studio 3             | Studio 4    | Studio 5        | Studio 1         | Studio 2         | Studio 3        | Studio 4       | Studio 5          | Studio 1           | Studio 2     | Studio 3       | Studio 4   | Studio 5          |
|                |                     |                |                 |                   |                  |                  |                      |             |                 |                  |                  |                 |                | Preschool Combo   |                    |              |                |            |                   |
|                |                     |                |                 |                   |                  |                  |                      |             |                 |                  | _                |                 |                | 10:00-11:00       |                    |              |                |            |                   |
|                |                     |                |                 |                   |                  |                  |                      |             |                 | Homeschool       |                  |                 |                | Ages 3-5          |                    |              |                |            |                   |
|                |                     |                |                 |                   |                  |                  |                      |             |                 | Acro Program     |                  |                 |                |                   |                    |              |                |            |                   |
|                |                     |                |                 |                   |                  |                  |                      |             |                 | 1:00-2:00        |                  |                 |                |                   |                    |              |                |            |                   |
|                |                     |                |                 |                   |                  |                  |                      |             |                 | Teacher Approval |                  |                 |                |                   |                    |              |                |            |                   |
|                |                     |                |                 |                   |                  |                  |                      |             |                 |                  | 1                |                 |                |                   |                    |              |                |            |                   |
|                |                     |                |                 | Preschool Combo   | 1                |                  |                      |             | Preschool Combo | -                |                  |                 |                |                   |                    |              |                |            | Creative Movement |
|                |                     |                |                 | 3:30-4:15         |                  | Mini Company     |                      |             | 3:30-4:30       | Mini Company     | Ballet 1         | 1               |                |                   |                    |              |                |            | 3:30-4:00         |
| Tap 2          |                     | Тар 3          |                 | Ages 3-5          | Petite Company   | 3:45-4:30        | Prepointe            |             | Ages 3-5        | 3:45-4:30        | 3:45-4:30        | Jazz/Contemp 3  | Acro 1         | 1                 |                    |              | Ballet 2       |            | Preschool Combo   |
| 4:00-5:00      | Tap 1               | 4:00-5:00      |                 |                   | Technique        | Closed           | 4:00-4:30            |             |                 | Closed           | Ages 6-9         | 4:00-5:30       | 4:00-4:45      |                   | Mini Stars         | Boys Hip Hop | 4:00-5:00      |            | 4:00-5:00         |
| Closed         | 4:15-5:00           | Closed         | Acro Basics     | -                 | 4:00-5:00        | Ballet 1         | Lyrical 2            | Тар 3       | Tap Basics      | Adv Acro 4       | Ballet 2         | Ages 9+         | Ages 6+        |                   | 4:15-5:00          | 4:15-5:00    | Ages 7+        |            | Ages 3-5          |
|                | Ages 6-9            |                | 4:30-5:00       |                   | Closed           | 4:30-5:15        | 4:30-5:15            | 4:30-5:15   | 4:30-5:00       | 4:30-5:30        | 4:30-5:30        | Ŭ               | Hip Hop 1      | Contemp Basics    | -                  | Ages 6+      |                |            | J J               |
| Ballet 2       | Company             | Hip Hop 4      | Ballet 1        | Ballet 1          | Petite Company   | Ages 6-9         | Ages 9+              | Ages 9+     | Ballet Basics   | Ages 9+          | Ages 9+          |                 | 4:45-5:30      | 4:45-5:15         | Technique 2        | Ballet 3     | Broadway 4     | Acro 1/2   | Mini Star Combo   |
| 5:00-6:00      | Technique 3         | 5:00-6:00      | 5:00-5:45       | 5:00-5:45         | Int/Adv          | Ballet 2         | Jazz Funk 3          | Tap 1       | 5:00-5:30       | , (goo o i       | / 1900 0 1       |                 | Ages 6-9       | Acro Basics       | 5:00-5:45          | 5:00-6:00    | 5:00-6:00      | 5:00-6:00  | Ballet/Tap/Jazz   |
| Closed         | 5:00-6:00           | Ages 13+       | Ages 6-9        | Ages 6-9          | Rehearsal        | 5:15-6:15        | 5:15-6:00            | 5:15-6:00   | Jazz Basics     | Adv Acro 3       | Contemporary 2   | Ballet/Pointe 4 | Jazz 1         | 5:15-5:45         | Ages 7+            | Ages 9+      | Ages 13+       | Ages 6+    | 5:00-6:00         |
| Cioseu         | Closed              | Ages 10+       |                 | Ages 0-9          | 5:00-7:30        |                  | 5.15-6.00<br>Ages 9+ |             | 5:30-6:00       | 5:30-6:30        | 5:30-6:30        | 5:30-7:00       | 5:30-6:15      |                   |                    | Ayes 9+      | Ayes 10+       | Ayes 0+    | Ages 5-6          |
| Dellaro        |                     |                | Broadway 1      |                   |                  | Ages 9+          |                      | Ages 6-9    |                 | -                |                  |                 |                | Hip Hop Basics    | <b>PAC Jazz</b>    | Dreath       | Delley 4       | Int A - A  |                   |
| Ballet 3       | Company             | Hip Hop 2      | 5:45-6:30       |                   | Closed           |                  | Jazz/Technique       | Dallas A    | Hip Hop 1       | Ages 9+          | Ages 9+          | Ages 13+        | Ages 6-9       | 5:45-6:15         | 5:45-6:30          | Broadway 3   | Ballet 4       | Int Acro 2 | Broadway 1        |
| 6:00-7:00      | Technique 4         | 6:00-7:00      | Ages 6-9        |                   | -                | Jazz Funk 2      | 3/4                  | Ballet 4    | 6:00-6:45       |                  |                  | -               | Contemporary 1 |                   | Closed             | 6:00-7:00    | 6:00-7:30      | 6:00-7:00  | 6:00-6:45         |
| Closed         | 6:00-7:00<br>Closed | Ages 9+        | Acro 2          | Technique 1       |                  | 6:15-7:00        | 6:00-7:15            | 6:15-7:15   | Ages 6-9        | Adv Acro 2       | Flex & Condition |                 | 6:15-7:00      | Hip Hop 2/3       | PAC Hip Hop        | Ages 9+      | Ages 13+       | Ages 9+    | Ages 6-9          |
|                | Ciosed              |                | 6:30-7:15       | 6:30-7:15         |                  | Ages 9+          | Ages 9+              | Ages 13+    |                 | 6:30-7:30        | 6:30-7:00        |                 | Ages 6-9       | 6:30-7:30         | 6:30-7:15          |              | -              |            | _                 |
| Ballet 4       | Company             | Hip Hop 3      | Ages 6-9        | Ages 10+          | -                | Flex & Condition |                      |             | Hip Hop 2       | Ages 9+          | Ballet/Pointe 3  |                 |                | Ages 9+           | Closed             | Broadway 2   |                | Int Acro 3 | Pro Jazz Funk     |
| 7:00-8:00      | Technique 2         | 7:00-8:00      | Acro 2/3        |                   |                  | 7:00-7:30        | Ballet 3             | Jazz Funk 4 | 7:00-7:45       |                  | 7:00-8:30        | 7:00-8:30       | Mom Funk       |                   | PAC Jazz           | 7:00-8:00    |                | 7:00-8:00  | 7:00-8:00         |
| Closed         | 7:00-8:00           | Ages 9+        | 7:15-8:00       | Intro Aerial Arts | Junior Company   |                  | 7:15-8:45            | 7:15-8:00   | Ages 9+         | Jazz 2           | Ages 9+          | Ages 13+        | 7:15-8:15      |                   | 7:15-8:00          | Ages 9+      | Pointe         | Ages 9+    | Ages 13+          |
|                | Closed              |                | Ages 9+         | 7:30-8:15         | Int. Rehearsal   |                  | Ages 9+              | Ages 13+    | Jazz 2          | 7:30-8:30        |                  |                 | Ages 18+       |                   | Closed             |              | 7:30-8:15      |            |                   |
| Junior Company | Tap 4               | Teen Company   |                 | Ages 8-10         | 7:30-9:00        | Lyrical 4        |                      |             | 7:45-8:30       | Ages 9+          |                  |                 |                | _                 | Pro Hip Hop        |              | Ages 12+       |            |                   |
| Int. Rehearsal | 8:00-9:00           | Int. Rehearsal |                 | Intro Aerial Arts | Closed           | 8:00-8:45        |                      |             | Ages 9+         |                  |                  |                 |                |                   | 8:00-9:00          |              | Innovate       |            |                   |
| 8:00-9:00      | Closed              | 8:00-9:00      |                 | 8:15-9:15         |                  | Ages 13+         |                      |             |                 | Junior Company   | Lyrical 3        | Teen Company    |                |                   | Ages 13+           |              | Choreo Class   |            |                   |
| Closed         |                     | Closed         |                 | Ages 10+          |                  |                  | Contemporary 3       |             |                 | Adv. Rehearsal   | 8:30-9:15        | Adv. Rehearsal  |                |                   |                    |              | 8:15-9:15      |            |                   |
|                |                     | Teen Co Tap    |                 |                   |                  |                  | 8:45-9:30            |             |                 | 8:30-9:30        | Ages 13+         | 8:30-9:30       |                |                   |                    |              | Ages 12+       |            |                   |
|                |                     | 9:00-9:30      |                 |                   |                  |                  | Ages 13+             |             |                 | Closed           |                  | Closed          |                |                   |                    |              |                |            |                   |
|                |                     | FRIDAY         | -               | -                 |                  | •                | SATURDAY             |             |                 |                  |                  |                 |                |                   |                    |              |                |            |                   |
| Studio 1       | Studio 2            | Studio 3       | Studio 4        | Studio 5          | Studio 1         | Studio 2         | Studio 3             | Studio 4    | Studio 5        |                  |                  |                 | 1              | DANCE             | RATE               | S            |                |            |                   |
|                |                     |                |                 |                   | Acro/Stretch     | Acro/Stretch     | Teen Company         |             |                 |                  |                  |                 | -              |                   |                    | $\sim$       |                |            |                   |
|                |                     |                |                 |                   | & Flex ADV       | & Flex INT       | Int. Rehearsal       |             |                 |                  |                  |                 |                | 1/2 ho            | our \$65           |              |                |            |                   |
|                |                     |                |                 |                   | 9:00-10:30       | 9:00-10:30       | 9:00-10:30           |             |                 |                  |                  |                 |                | <b>45 min</b>     | utes \$80          |              |                |            |                   |
|                |                     |                |                 |                   | Teacher Approval | Teacher Approval | Closed               |             |                 |                  |                  |                 |                | 1 hou             | ur \$90            |              | 1st<br>Sibling |            |                   |
|                |                     |                |                 |                   |                  |                  |                      |             |                 |                  |                  |                 |                | up to 1 1/2       | 2 hour \$125       |              | \$10 off       |            |                   |
|                |                     |                |                 |                   |                  |                  |                      |             |                 |                  |                  |                 |                | up to 2 h         | ours \$155         |              |                |            |                   |
|                |                     |                |                 | Preschool Combo   | Petite Company   | Bollywood        | Company Ballet       |             |                 |                  |                  |                 |                | up to 2 1/2       | <b>hours \$175</b> |              |                |            |                   |
|                |                     |                |                 | 10:30-11:30       | Adv. Rehearsal   | Studio Rental    | 10:30-12:00          |             |                 |                  |                  |                 |                | up to 3 h         | ours \$190         |              |                |            |                   |
|                |                     |                |                 | Ages 3-5          | 10:30-12:00      | 10:30-12:30      | Closed               |             |                 |                  |                  | 100/            |                | up to 3 1/2       | 2 hours \$210      |              |                |            |                   |
|                |                     |                |                 |                   | Closed           |                  |                      |             |                 |                  | Receive          |                 | •              | up to 4 h         | ours \$230         |              |                |            | 2nd               |
|                |                     |                |                 |                   | 1                |                  |                      |             |                 |                  | Tuition<br>In Fi |                 |                | —                 | 2 hours \$250      |              |                |            | bling<br>15 off   |
|                |                     |                |                 |                   |                  |                  |                      |             |                 | 1                |                  |                 |                |                   | ours \$270         |              |                | \$1        | 5 off             |
|                |                     |                |                 |                   |                  | 1                | Teen Company         |             |                 |                  |                  |                 |                |                   | 2 hours \$290      |              |                |            |                   |
|                |                     |                | Musical Theatre |                   |                  |                  | Adv. Rehearsal       |             |                 |                  |                  |                 |                | _                 | ours \$310         |              |                | F          |                   |
|                |                     |                | 4:15-5:15       |                   |                  |                  | 12:00-1:00           |             |                 |                  |                  |                 |                |                   | hours \$315        |              |                |            |                   |
|                |                     |                | Ages 5-7        |                   |                  |                  | Closed               |             |                 |                  |                  |                 |                | _                 | ours \$340         |              | 3rd            |            |                   |
|                |                     |                |                 |                   | Junior Company   |                  |                      |             |                 |                  |                  |                 |                | - <b>r</b> •• • • | ·                  |              | Sibling        |            |                   |
|                |                     |                | Musical Theatre |                   | Adv. Rehearsal   |                  |                      |             |                 |                  |                  |                 |                | un to 8 h         | ours \$365         |              | \$20 off       |            |                   |
|                |                     |                | 5:15-6:15       |                   | 1:00-3:00        |                  | Teen Co. Cont.       |             |                 |                  |                  |                 |                | up to 0 II        | на 5 40 UJ         |              |                |            |                   |
|                |                     |                | Ages 8+         |                   | Closed           |                  | 1:30-3:00            |             |                 |                  |                  |                 |                |                   |                    |              |                |            |                   |
|                |                     |                |                 |                   | JUSEU            |                  | Closed               |             |                 |                  |                  |                 |                |                   |                    |              |                |            |                   |
|                |                     |                |                 |                   |                  |                  | CIUSEU               |             |                 |                  |                  |                 |                |                   |                    |              |                |            |                   |